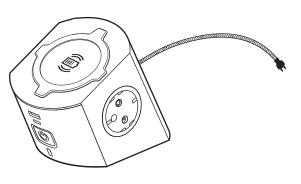

## 1. USE

Compact charging station for temporary connections.

With 3 types of charge: USB Type-A - USB Type-C - Wireless.

Provides a top-up or full charge for a smartphone with a Qi wireless receiver.

Its plate at a 25° angle means you can see your smartphone screen while it is charging.

Surface with non-slip coating to hold the terminal safely in place during charging.

Fits on a piece of furniture, desk, bedhead, etc.

# 2. RANGE

| Description                                                                     | Taupe/Black                                | White/Black                                |
|---------------------------------------------------------------------------------|--------------------------------------------|--------------------------------------------|
| This charging station comprises:                                                |                                            |                                            |
| - 1 Qi wireless power charger - 10.0 W - with plate at an angle                 | 0 494 02<br>French/<br>Belgian<br>standard | 0 494 12<br>French/<br>Belgian<br>standard |
| - 1 USB Type-A+C charger - 15.0 W                                               |                                            |                                            |
| - 2 x 2P+E flush sockets with safety shutter                                    |                                            |                                            |
| <ul> <li>2 m power supply cord:</li> <li>3 G 1.5 mm<sup>2</sup></li> </ul>      | 6 945 00<br>German<br>standard             | 6 945 06<br>German<br>standard             |
| With ON/OFF illuminated switch (blue LED)                                       |                                            |                                            |
| With LED for charging indicator:<br>- orange: not charging<br>- white: charging |                                            |                                            |