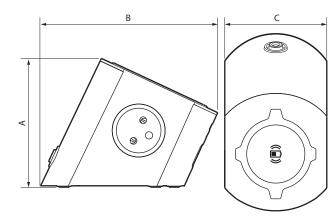

# 4. DIMENSIONS (mm)

| А   | В   | с  |
|-----|-----|----|
| 112 | 154 | 89 |

| 5. TECHNICAL CHA | ARACTERISTICS |
|------------------|---------------|
|------------------|---------------|