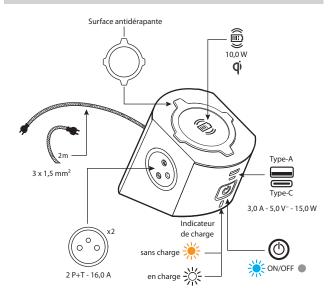

## 1. USE

Compact charging station for temporary connections.

With 3 types of charge: USB Type-A - USB Type-C - Wireless.

Provides a top-up or full charge for a smartphone with a Qi wireless receiver.

Its plate at a 25° angle means you can see your smartphone screen while it is charging.

Surface with non-slip coating to hold the terminal safely in place during charging.

Fits on a piece of furniture, desk, bedhead, etc.

# 2. RANGE

| Description                                                                     | Taupe/Black                                | White/Black                                |
|---------------------------------------------------------------------------------|--------------------------------------------|--------------------------------------------|
| This charging station comprises:                                                |                                            |                                            |
| - 1 Qi wireless power charger - 10.0 W - with plate at an angle                 | 0 494 02<br>French/<br>Belgian<br>standard | 0 494 12<br>French/<br>Belgian<br>standard |
| - 1 USB Type-A+C charger - 15.0 W                                               |                                            |                                            |
| - 2 x 2P+E flush sockets with safety shutter                                    |                                            |                                            |
| <ul> <li>2 m power supply cord:</li> <li>3 G 1.5 mm<sup>2</sup></li> </ul>      | 6 945 00<br>German<br>standard             | 6 945 06<br>German<br>standard             |
| With ON/OFF illuminated switch (blue LED)                                       |                                            |                                            |
| With LED for charging indicator:<br>- orange: not charging<br>- white: charging |                                            |                                            |

### ■ 5.3 Electrical characteristics

• 2P+E socket outlets: Voltage: 230 V~ Current: 10 A

Power: max. 2300 W

## • USB A+C:

| Nominal input voltage                     | 220-240 V~                        |
|-------------------------------------------|-----------------------------------|
| Nominal input frequency                   | 50 Hz                             |
| Nominal input current                     | 0.5 A max.                        |
| Nominal output current                    | 3.0 A shared over outputs A and C |
| Output power                              | 15.0 W max.                       |
| Nominal output voltage                    | 5.0 V                             |
| Average active efficiency                 | 83.4%                             |
| Low-load efficiency (10%)                 | 81.2%                             |
| Electricity consumption when not charging | 0.09 W                            |

## • Qi-certified wireless (version 1.2.4):

| Nominal input voltage                  | 220-240 V~          |
|----------------------------------------|---------------------|
| Nominal input frequency                | 50 Hz               |
| Nominal input current                  | 0.5 A max.          |
| Standby consumption without a terminal | < 1.2 W             |
| Output power                           | 10.0 W              |
| Energy efficiency                      | > 75%               |
| Frequency band                         | 110-205 kHz         |
| Magnetic field level                   | < 73 dBµ A/m at 3 m |