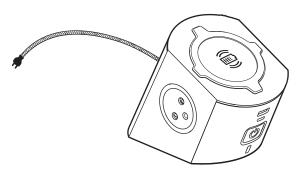

## 1. USE

Compact charging station for temporary connections.

With 3 types of charge: USB Type-A - USB Type-C - Wireless.

Provides a top-up or full charge for a smartphone with a Qi wireless receiver.

Its plate at a 25° angle means you can see your smartphone screen while it is charging.

Surface with non-slip coating to hold the terminal safely in place during charging.

Fits on a piece of furniture, desk, bedhead, etc.

# 2. RANGE

| Description                                                                     | Taupe/Black                                | White/Black                                |
|---------------------------------------------------------------------------------|--------------------------------------------|--------------------------------------------|
| This charging station comprises:                                                |                                            |                                            |
| - 1 Qi wireless power charger - 10.0 W - with plate at an angle                 | 0 494 02<br>French/<br>Belgian<br>standard | 0 494 12<br>French/<br>Belgian<br>standard |
| - 1 USB Type-A+C charger - 15.0 W                                               |                                            |                                            |
| - 2 x 2P+E flush sockets with safety shutter                                    |                                            |                                            |
| <ul> <li>2 m power supply cord:</li> <li>3 G 1.5 mm<sup>2</sup></li> </ul>      | 6 945 00<br>German<br>standard             | 6 945 06<br>German<br>standard             |
| With ON/OFF illuminated switch (blue LED)                                       |                                            |                                            |
| With LED for charging indicator:<br>- orange: not charging<br>- white: charging |                                            |                                            |