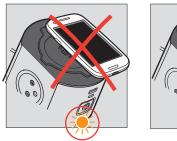

# 2. RANGE

| Description                                                                     | Taupe/Black                                | White/Black                                |
|---------------------------------------------------------------------------------|--------------------------------------------|--------------------------------------------|
| This charging station comprises:                                                |                                            |                                            |
| - 1 Qi wireless power charger - 10.0 W - with plate at an angle                 | 0 494 02<br>French/<br>Belgian<br>standard | 0 494 12<br>French/<br>Belgian<br>standard |
| - 1 USB Type-A+C charger - 15.0 W                                               |                                            |                                            |
| - 2 x 2P+E flush sockets with safety shutter                                    |                                            |                                            |
| <ul> <li>2 m power supply cord:</li> <li>3 G 1.5 mm<sup>2</sup></li> </ul>      | 6 945 00<br>German<br>standard             | 6 945 06<br>German<br>standard             |
| With ON/OFF illuminated switch (blue LED)                                       |                                            |                                            |
| With LED for charging indicator:<br>- orange: not charging<br>- white: charging |                                            |                                            |