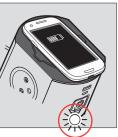

# 2. RANGE

| Description                                                                     | Taupe/Black                                | White/Black                                |
|---------------------------------------------------------------------------------|--------------------------------------------|--------------------------------------------|
| This charging station comprises:                                                |                                            |                                            |
| - 1 Qi wireless power charger - 10.0 W - with plate at an angle                 | 0 494 02<br>French/<br>Belgian<br>standard | 0 494 12<br>French/<br>Belgian<br>standard |
| - 1 USB Type-A+C charger - 15.0 W                                               |                                            |                                            |
| - 2 x 2P+E flush sockets with safety shutter                                    |                                            |                                            |
| <ul> <li>2 m power supply cord:</li> <li>3 G 1.5 mm<sup>2</sup></li> </ul>      | 6 945 00<br>German<br>standard             | 6 945 06<br>German<br>standard             |
| With ON/OFF illuminated switch (blue LED)                                       |                                            |                                            |
| With LED for charging indicator:<br>- orange: not charging<br>- white: charging |                                            |                                            |